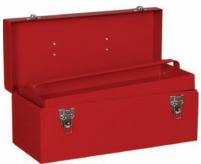

## 9107 16" Utility Box

Capacity: 847 cubic in.

Net Weight: 6 lbs.

Shipping Weight: 71/2 lbs.

97816 Tote tray included

|         | width | depth | height |
|---------|-------|-------|--------|
| Overall | 16"   | 7″    | 71/2"  |