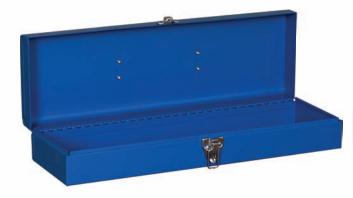

## 9101 19" Low Profile Box

Capacity: 422 cubic in.
Net Weight: 31/2 lbs.
Shipping Weight: 4 lbs.

|         | width  | depth | height |
|---------|--------|-------|--------|
| Overall | 193/4" | 61/8" | 31/2"  |