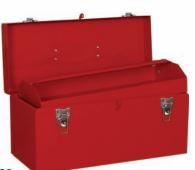

## 19" Hand Box

Capacity: 1,012 cubic in.

Net Weight: 8 lbs.

Shipping Weight: 8½ lbs.

97817 Tote tray included

|         | width | depth | height |
|---------|-------|-------|--------|
| Overall | 19"   | 71/8" | 71/2"  |