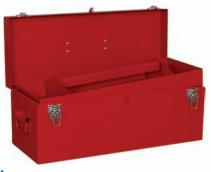

## 20" Heavy Duty Tool Box

Capacity: 1,621 cubic in.
Net Weight: 9 lbs.
Shipping Weight: 12 lbs.
97819 Tote tray included

|         | width | depth | height |  |
|---------|-------|-------|--------|--|
| Overall | 20"   | 81/2" | 91/2"  |  |