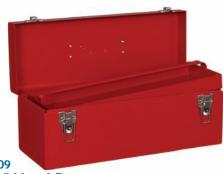

## 20" Heavy Duty Tool Box

Capacity: 1,621 cubic in.
Net Weight: 9 lbs.
Shipping Weight: 12 lbs.
97819 Tote tray included

|         | width | depth | height |  |
|---------|-------|-------|--------|--|
| Overall | 20"   | 81/2" | 91/2"  |  |